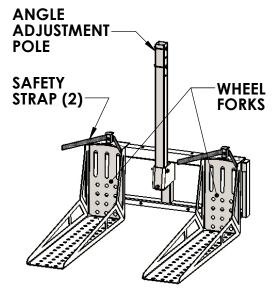

## **REVOLUTION WHEELCHAIR ATTACHMENT**

WHEELCHAIR ATTACHMENT

THE REVOLUTION WHEELCHAIR ATTACHMENT IS MADE ENTIRELY FROM TYPE 304 STAINLESS STEEL, AND IS POWDER-COATED FOR EXTRA CORROSION RESISTANCE. IT ALSO FEATURES SLIDING FORKS FOR USE WITH ANY SIZE WHEELCHAIR AND TWO (2) SAFETY STRAPS. THE REVOLUTION WHEELCHAIR ATTACHMENT ALLOWS FOR POOL ACCESS WITH ANY STAINLESS STEEL WHEELCHAIR WITHOUT THE NEED TO TRANSFER.