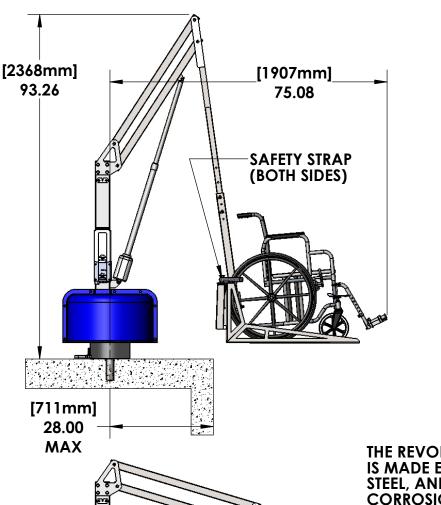

## **REVOLUTION WHEELCHAIR ATTACHMENT**

WHEELCHAIR ATTACHMENT

THE REVOLUTION WHEELCHAIR ATTACHMENT IS MADE ENTIRELY FROM TYPE 304 STAINLESS STEEL, AND IS POWDER-COATED FOR EXTRA CORROSION RESISTANCE. IT ALSO FEATURES SLIDING FORKS FOR USE WITH ANY SIZE WHEELCHAIR AND TWO (2) SAFETY STRAPS. THE REVOLUTION WHEELCHAIR ATTACHMENT ALLOWS FOR POOL ACCESS WITH ANY STAINLESS STEEL WHEELCHAIR WITHOUT THE NEED TO TRANSFER.

NOTE: WHEN USING THE ATTACHMENT WITH A REVOLUTION LIFT, THE LIFT IS DE-RATED TO 350 POUNDS FOR THE STANDARD REVOLUTION AND 300 POUNDS FOR THE DEEP DRAFT REVOLUTION. THE REVOLUTION LIFT NEEDS TO HAVE THE ANCHOR SETBACK NO MORE THAN 28" FOR THE WHEELCHAIR ATTACHMENT.